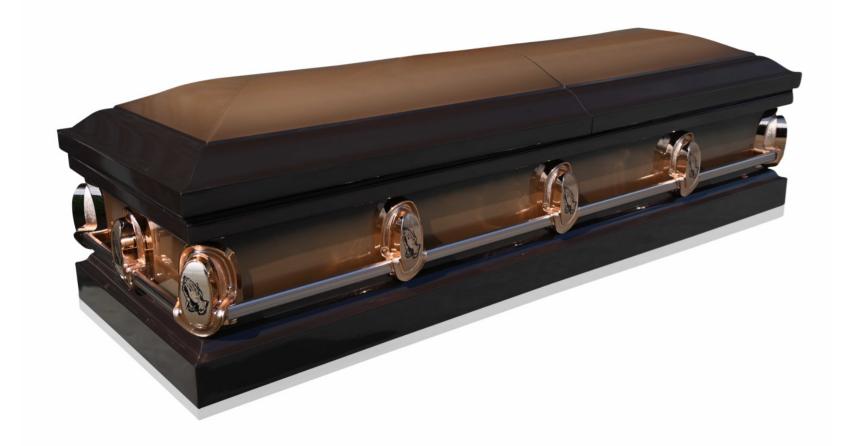

Exterior 1980 × 580 × 400 Interior 1920 × 525 × 330

Material MDF Exterior 1980 × 580 × 400 Interior 1920 × 525 × 330

Material MDF Exterior 2020 × 700 × 490 Interior 1910 × 600 × 340

Exterior 2020 × 700 × 490 Interior 1910 × 600 × 340

Material MDF

Exterior 2020 × 700 × 490 Interior 1910 × 600 × 340

Material MDF

Material MDF Exterior 2000 × 640 × 455

Interior 1920 × 560 × 330

Material MDF Exterior 2000  $\times$  640  $\times$  455

Interior 1920 × 560 × 330