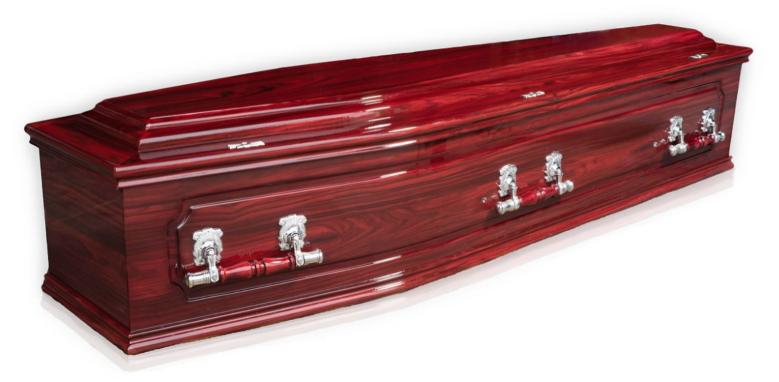

Exterior 1980 × 580 × 400 Interior 1920 × 525 × 330

Material MDF Exterior 1980 × 580 × 400 Interior 1920 × 525 × 330

Material MDF Exterior 2020 × 700 × 490 Interior 1910 × 600 × 340

Exterior 2020 × 700 × 490 Interior 1910 × 600 × 340