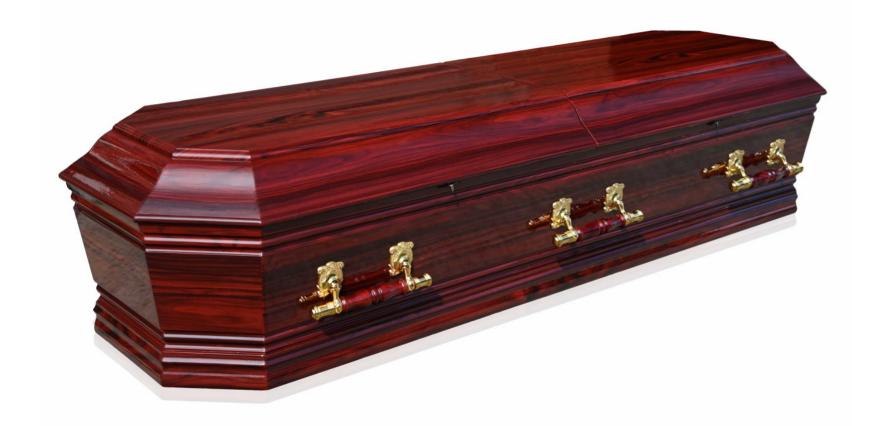

Flatlid Rosewood Material MDF

Exterior 1980 × 580 × 375 Interior 1920 × 525 × 330

 $\underset{\text{Maple}}{\textbf{Double raised}}$ 

Material MDF

**Exterior** 1980 × 580 × 400 Interior 1920 × 525 × 330

Double raised Rosewood