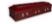

Flatlid Rosewood Material MDF

Exterior 1980 × 580 × 375 Interior 1920 × 525 × 330

 $\underset{\text{Maple}}{\textbf{Double raised}}$ 

Material MDF

**Exterior** 1980 × 580 × 400 Interior 1920 × 525 × 330

Double raised Rosewood