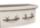

Exterior 1980 × 580 × 400 Interior 1920 × 525 × 330

Material MDF Exterior 1980 × 580 × 400 Interior 1920 × 525 × 330

Material MDF Exterior 2020 × 700 × 490 Interior 1910 × 600 × 340

Exterior 2020 × 700 × 490 Interior 1910 × 600 × 340

Material MDF

Exterior 2020 × 700 × 490 Interior 1910 × 600 × 340

Material MDF

Material MDF Exterior 2000 × 640 × 455

Interior 1920 × 560 × 330

Material MDF Exterior 2000  $\times$  640  $\times$  455

Interior 1920 × 560 × 330