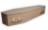

Material MDF Exterior 1980 × 580 × 375

Interior 1920 × 525 × 330

Flatlid Oak

Material MDF

Exterior 1980 × 580 × 375 Interior 1920 × 525 × 330

Flatlid Maple Material MDF Exterior 1980 × 580 × 375

Interior 1920 × 525 × 330

Flatlid Rosewood Material MDF

Exterior 1980 × 580 × 375 Interior 1920 × 525 × 330

 $\underset{\text{Maple}}{\textbf{Double raised}}$ 

Material MDF

**Exterior** 1980 × 580 × 400 Interior 1920 × 525 × 330

Double raised Rosewood