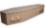

Flatlid Rosewood Material MDF

Exterior 1980 × 580 × 375 Interior 1920 × 525 × 330

 $\underset{\text{Maple}}{\textbf{Double raised}}$ 

Material MDF

**Exterior** 1980 × 580 × 400 Interior 1920 × 525 × 330

Double raised Rosewood