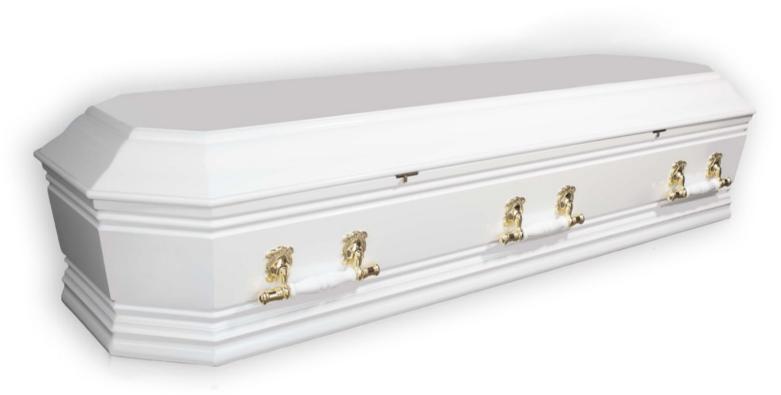

Material MDF Exterior 1980 × 580 × 375

Interior 1920 × 525 × 330

Flatlid Oak

Material MDF

Exterior 1980 × 580 × 375 Interior 1920 × 525 × 330

Flatlid Maple Material MDF Exterior 1980 × 580 × 375

Interior 1920 × 525 × 330