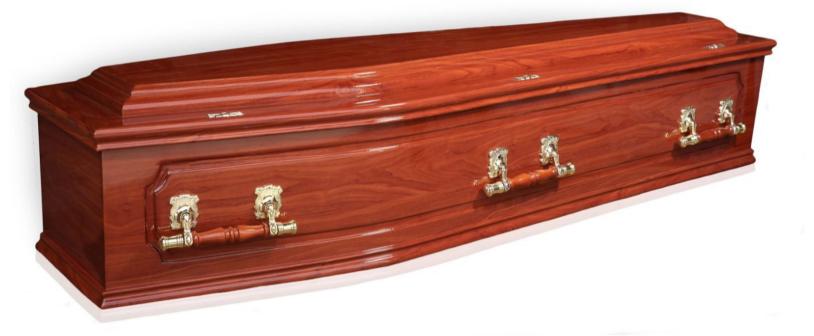

Flatlid Rosewood Material MDF

Exterior 1980 × 580 × 375 Interior 1920 × 525 × 330

 $\underset{\text{Maple}}{\textbf{Double raised}}$ 

Material MDF

**Exterior** 1980 × 580 × 400 Interior 1920 × 525 × 330

Double raised Rosewood