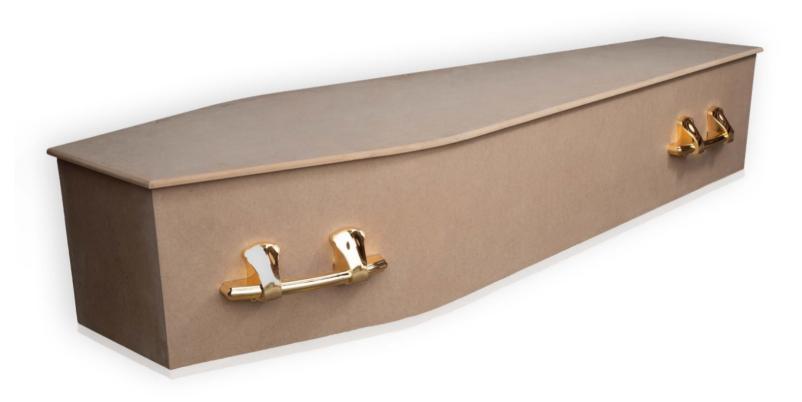

Flatlid Rosewood Material MDF

Exterior 1980 × 580 × 375 Interior 1920 × 525 × 330

 $\underset{\text{Maple}}{\textbf{Double raised}}$ 

Material MDF

**Exterior** 1980 × 580 × 400 Interior 1920 × 525 × 330

Double raised Rosewood