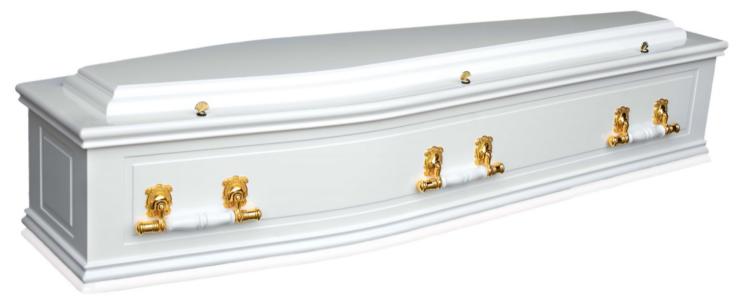

Material MDF

Exterior 2020 × 700 × 490 Interior 1910 × 600 × 340

Material MDF

Material MDF Exterior 2000 × 640 × 455

Interior 1920 × 560 × 330

Material MDF Exterior 2000  $\times$  640  $\times$  455

Interior 1920 × 560 × 330