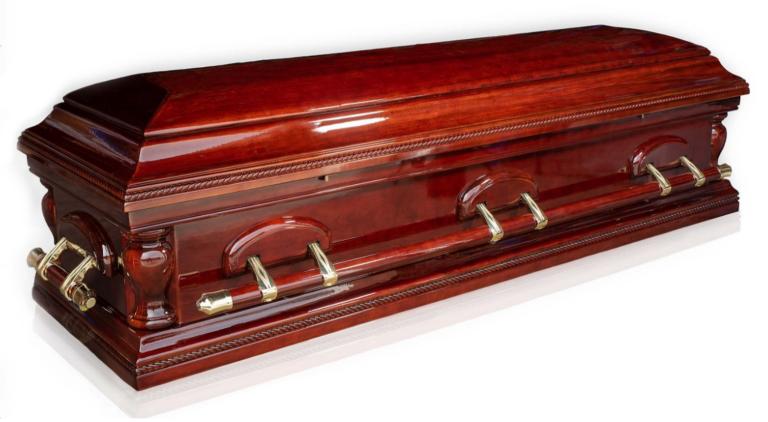

Flatlid Rosewood Material MDF

Exterior 1980 × 580 × 375 Interior 1920 × 525 × 330

 $\underset{\text{Maple}}{\textbf{Double raised}}$ 

Material MDF

**Exterior** 1980 × 580 × 400 Interior 1920 × 525 × 330

Double raised Rosewood

Exterior 1980 × 580 × 400 Interior 1920 × 525 × 330

Material MDF Exterior 1980 × 580 × 400 Interior 1920 × 525 × 330

Material MDF Exterior 2020 × 700 × 490 Interior 1910 × 600 × 340

Exterior 2020 × 700 × 490 Interior 1910 × 600 × 340