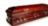

Flatlid Rosewood Material MDF

Exterior 1980 × 580 × 375 Interior 1920 × 525 × 330

 $\underset{\text{Maple}}{\textbf{Double raised}}$ 

Material MDF

**Exterior** 1980 × 580 × 400 Interior 1920 × 525 × 330

Double raised Rosewood

Exterior 1980 × 580 × 400 Interior 1920 × 525 × 330

Material MDF Exterior 1980 × 580 × 400 Interior 1920 × 525 × 330

Material MDF Exterior 2020 × 700 × 490 Interior 1910 × 600 × 340

Exterior 2020 × 700 × 490 Interior 1910 × 600 × 340