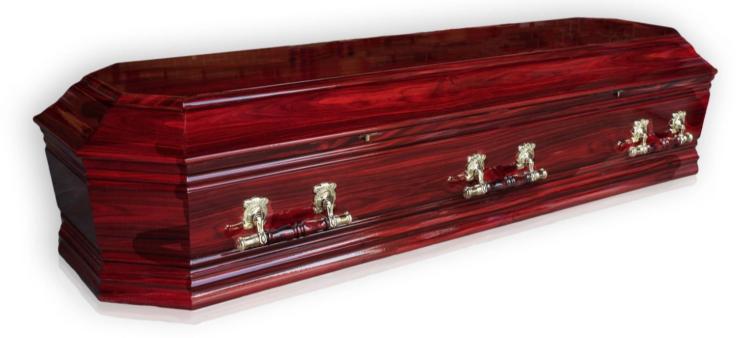

Flatlid Rosewood Material MDF

Exterior 1980 × 580 × 375 Interior 1920 × 525 × 330

 $\underset{\text{Maple}}{\textbf{Double raised}}$ 

Material MDF

**Exterior** 1980 × 580 × 400 Interior 1920 × 525 × 330

Double raised Rosewood