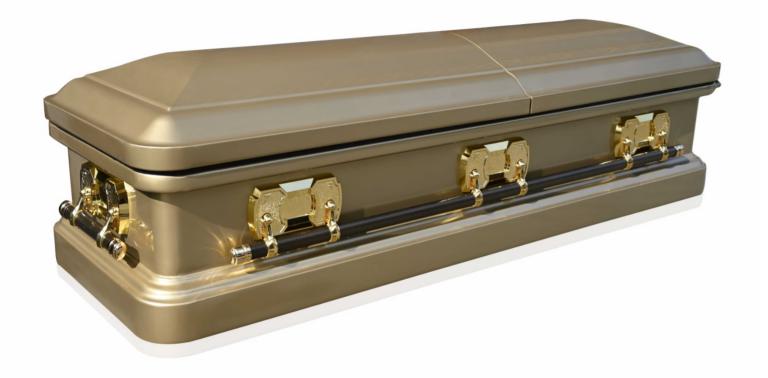

Exterior 1980 × 580 × 375 Interior 1920 × 525 × 330

Material 18/20 Ga Steel Exterior 2020 × 700 × 490 Interior 1910 × 600 × 340