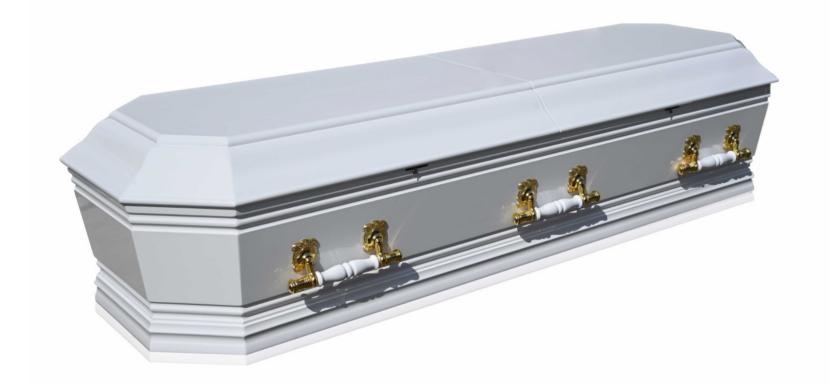

Flatlid Rosewood Material MDF

Exterior 1980 × 580 × 375 Interior 1920 × 525 × 330

 $\underset{\text{Maple}}{\textbf{Double raised}}$ 

Material MDF

**Exterior** 1980 × 580 × 400 Interior 1920 × 525 × 330

Double raised Rosewood