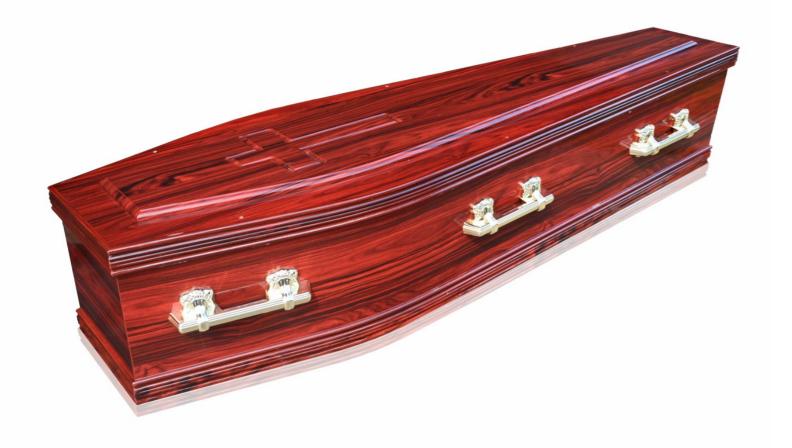

Flatlid Rosewood Material MDF

Exterior 1980 × 580 × 375 Interior 1920 × 525 × 330

 $\underset{\text{Maple}}{\textbf{Double raised}}$ 

Material MDF

**Exterior** 1980 × 580 × 400 Interior 1920 × 525 × 330

Double raised Rosewood