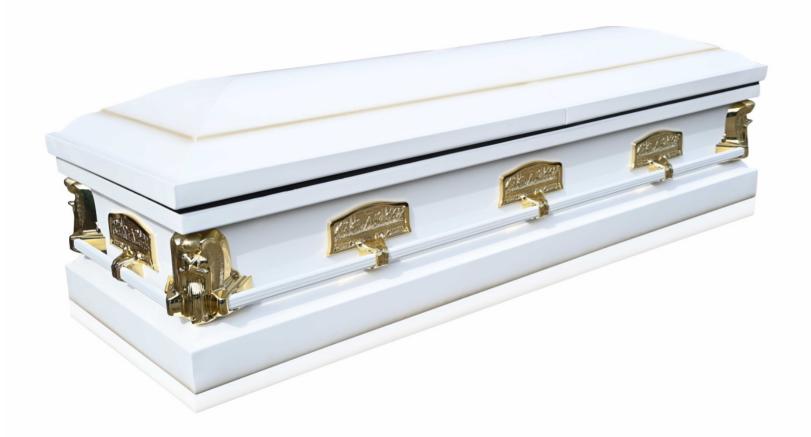

Material MDF Exterior 1980 × 580 × 375

Interior 1920 × 525 × 330

Flatlid Oak

Material MDF

Exterior 1980 × 580 × 375 Interior 1920 × 525 × 330

Flatlid Maple Material MDF Exterior 1980 × 580 × 375

Interior 1920 × 525 × 330